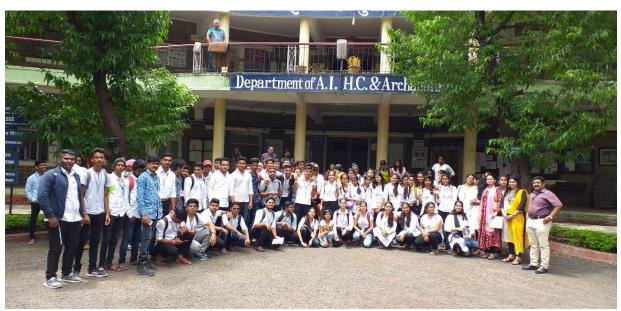

Students of B.A. LLB 1<sup>st</sup> Year Visiting Archeological Museum Pune under the guidance of Asst. Prof. Preeti Tilak, Asst. Prof.Pradeep Chellapan and Asst. Prof. Rucha Shinde

Students of LLB 1<sup>st</sup> Year & B.A. LLB 3<sup>rd</sup> Year Visiting Family Court Pune under the guidance of Asst. Prof. Ashwini Biradar, Asst. Prof. Rucha Shinde and Asst. Prof. Kanchan Sapre