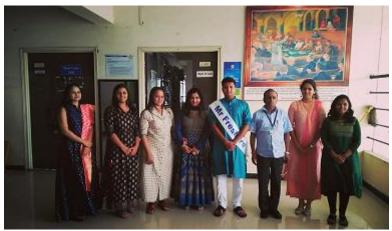

## **Law Dept. Visit 2019-2020**

Mr. Fresher 2019 Law Dept.

Students of LLB 1<sup>st</sup> Year Visiting Labour Court Pune under the guidance of Asst. Prof. Shubham Kawalkar

Students of LLB 1<sup>st</sup> Year Visiting Shivajinagar Court Pune under the guidance of Asst. Prof. Ashwini Biradar and Asst.Prof. Rucha Shinde