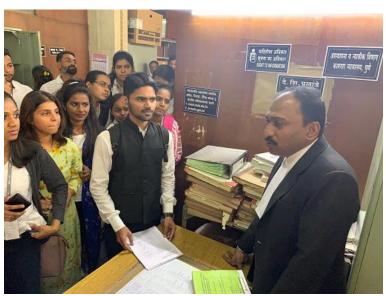

## **Law Dept. Visit 2019-2020**

Mr. Fresher 2019 Law Dept.

Students of LLB 1<sup>st</sup> Year Visiting Labour Court Pune under the guidance of Asst. Prof. Shubham Kawalkar

Students of LLB 1<sup>st</sup> Year Visiting Shivajinagar Court Pune under the guidance of Asst. Prof. Ashwini Biradar and Asst.Prof. Rucha Shinde