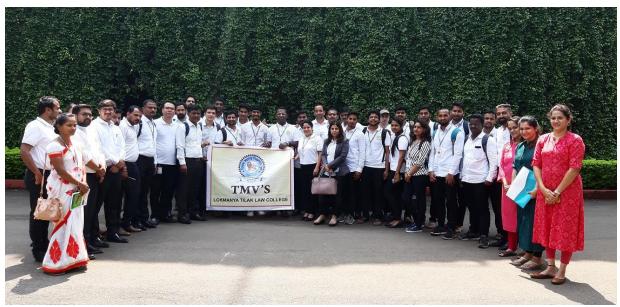

## **Law Dept. Visit 2019-2020**

Mr. Fresher 2019 Law Dept.

Students of LLB 1<sup>st</sup> Year Visiting Labour Court Pune under the guidance of Asst. Prof. Shubham Kawalkar

Students of LLB 1<sup>st</sup> Year Visiting Shivajinagar Court Pune under the guidance of Asst. Prof. Ashwini Biradar and Asst.Prof. Rucha Shinde